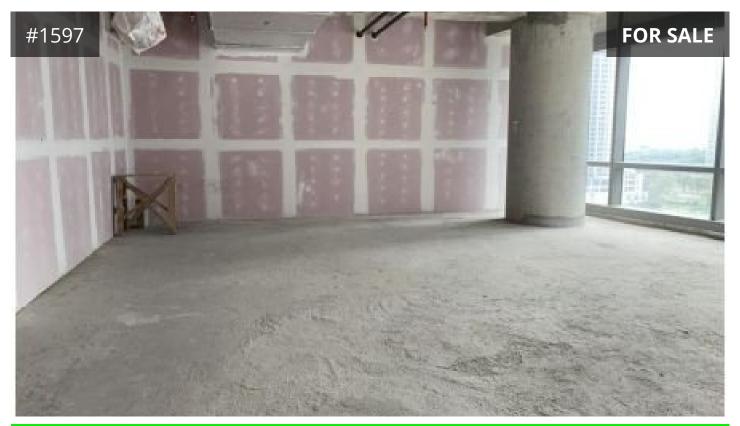

Value per sqm: 285,000.00

Selling price (exclusive of VAT): 25,500,000.00

Parking Slot: B3 Slot 123

UNIT DESCRIPTION: Bare unit with rough cement floor and glass awning windows. The unit is provided with electrical lighting, plumbing and telecommunication facilities.