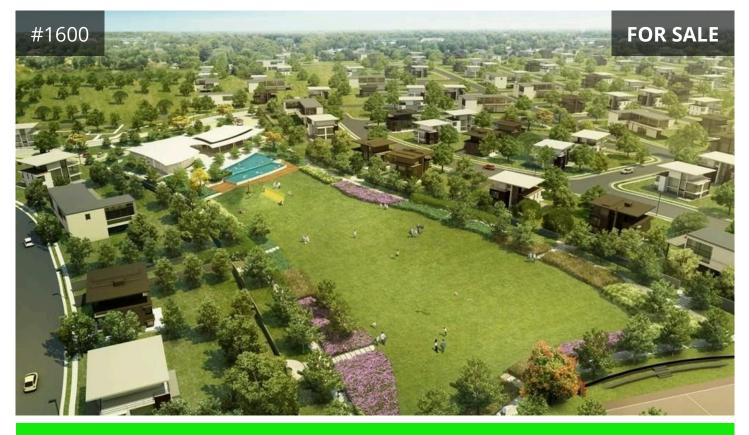

## FEATURES AND AMENITIES

Mondia is Alveo Land's fifth horizontal development in NUVALI. It is envisioned to be a 40-hectare residential subdivision offering a distinct ТҮРЕ

**Building Plot** 