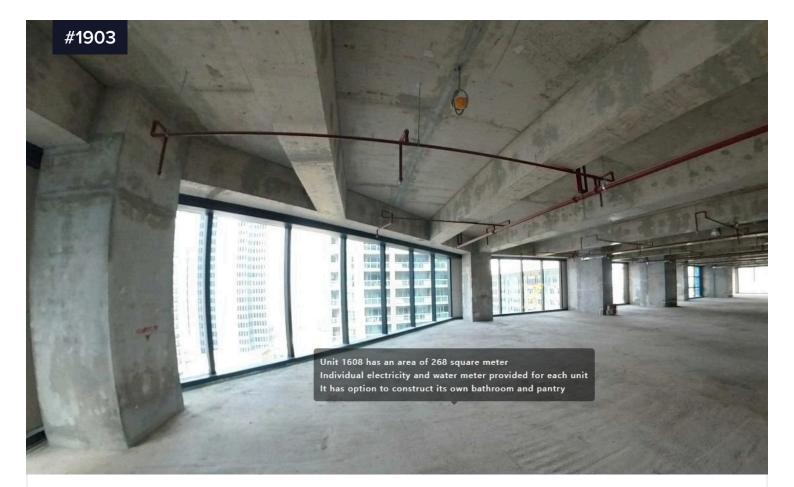

## 268 sqm BARE SHELL OFFICE SPACE @ 32nd Street AVE BGC FOR LEASE

?214,400 /month

Taguig-BCG, Metro Manila

Covered

1500 peso per sqm/+ vat and CUSA.Parking is 6000 peso each.Payment term is3 months deposit and 3 months advance.Minimum 3 years.

Alveo Park Triangle Tower is an upcoming 28-storey premium office building developed by Ayala Land. It is strategically located at corners of 32nd St. and 11th Ave., BGC. Just across Kidzania and Serendra. Completing the Park Triangle District, Alveo Park Triangle Tower delivers a prime selection of workspaces, elevating business within a