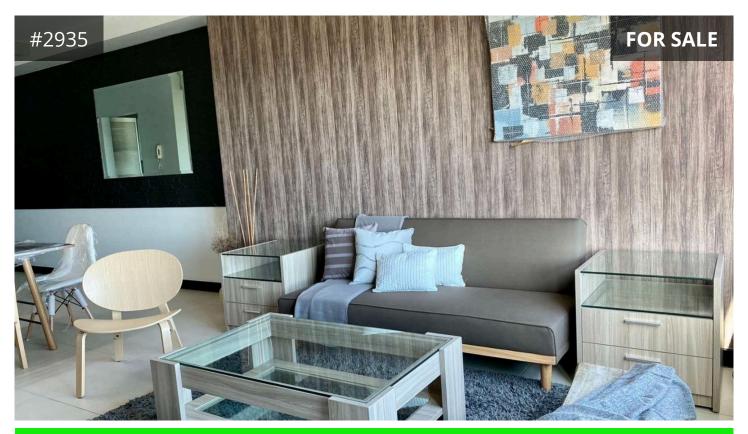

## Description

Residences at Greenbelt San Lorenzo Tower
Located on the 25th level
2BR - plus storage/maid's room
3T&B
Approx net flr area of 102sqm
with 1 appurtenant parking slot
Fully Furnished
CORNER UNIT
48 Stories
Facing South, view Makati Skyline
Turned over: 2009