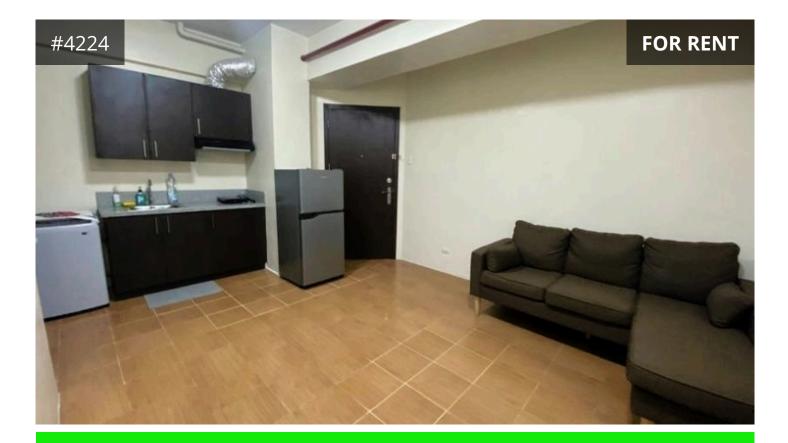

## Description

2BR Ortigas Condo for Rent Along EDSA NEWLY TURNED OVER

Pioneer Woodlands, EDSA Ortigas, Mandaluyong 33.5 SQM Corner Unit

PHP 25,000 2 months advance 2 months deposit 10 pdc Minimum 1-year stay

Semi-furnished Condo Inclusions (All BRAND NEW)

- Sofa
- Electric Fan
- Refrigerator
- Electric Stove