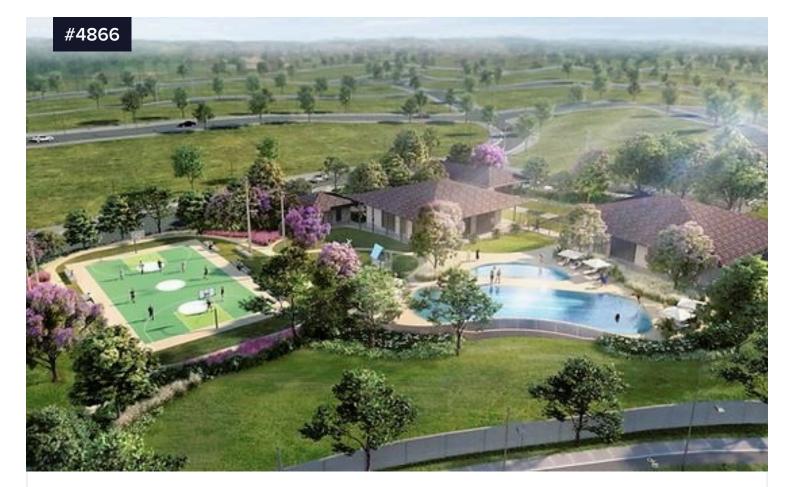

## ?15,500,000

Silang Cavite, Cavite

Area **364 m<sup>2</sup>** 

364 Residential Lot for Sale at Verdea at Southmont in Silang Cavite

An expansive 800-hectare master planned estate born from the collaboration between Ayala Land and Cathay Land. Here, modern revitalized living takes center stage, promising secure investments and a lifestyle that seamlessly blends convenience and nature. ?12.7 m – ?19.8 m

289 sqm – 394 sqm

Verdea depicts a quaint community enveloped in greenery, bringing

**Building Plot** 

**REB DORIE PIZARRA** (+63) 09177001671 Iatheoz9@gmail.com