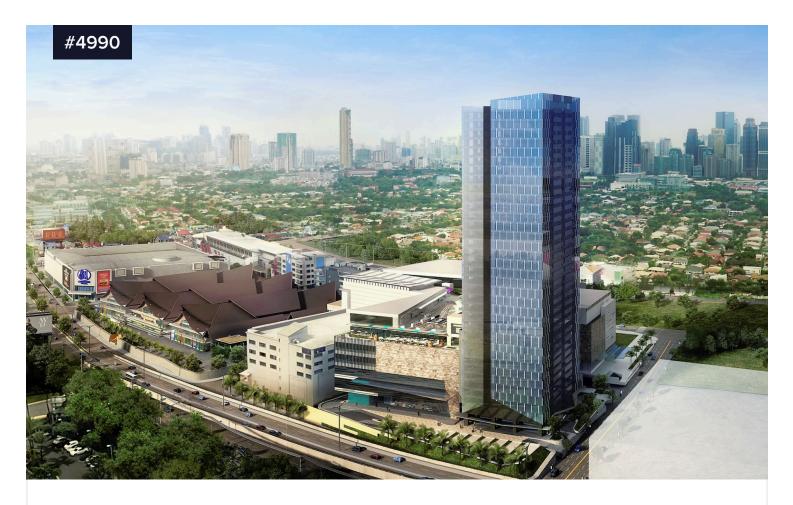

The Glaston Tower Ortigas East, Pasig City

\*\*\*The Glaston Tower situated at Ortigas East is a 34-storey prime

Туре

Office

Status

Resale