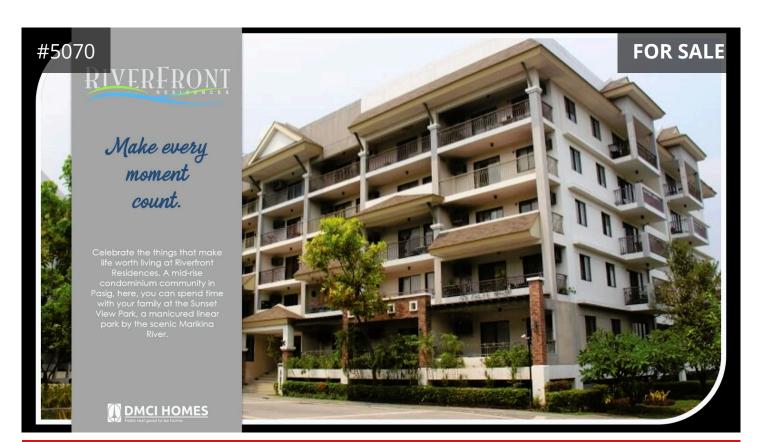

## Description

2-Bedroom w/ Expansive Balcony at Riverfront in Pasig for Sale

ADDRESS: P. Conducto St. corner, Dr. Sixto Antonio Ave., Pasig

Danube Building Ground Floor Floor area: 71sqm Unit area: 64sqm Service area: 7sqm Expansive balcony 2 Bedroom 1 Toilet & Bath 1 Living 1 Dining 1 Kitchen Semi Furnished