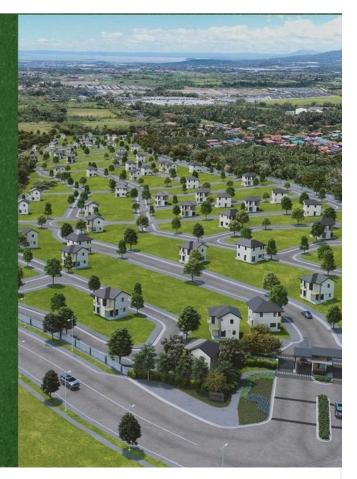

## Secure Your Future! Prime Residential Lot in Nuvali's Most Desirable Community

💡 Nuvali, Sta Rosa, Laguna

Area **[] 164 m<sup>2</sup>** 

Prime Residential Lot for Sale in Averdeen Estates, Nuvali! ?

? Location: Sta. Rosa, Laguna – Nuvali
? Lot Size: 164 sqm
? Price: ?8,130,000 (?49,573.17/sqm) Gross: CGT & PF Included
?? Status: Available | Priority Listing

? Experience the Comfort of Suburban Living in Averdeen Estates, NUVALICome home to a safe and peaceful neighborhood with refreshing

scenery. Marvel at the stunning views of Mount Makiling and Tagaytay