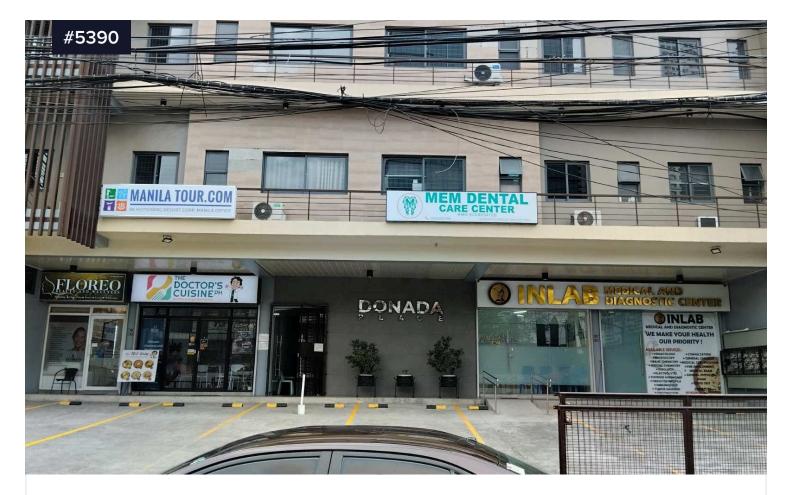

## SPACIOUS 19SQM @PASAY NEAR JAC LINER BUS STATION

## **?18,000** /month

Pasay, Metro Manila

Bathrooms

**1** 

Covered

] 19 m<sup>2</sup>

For normal office working hours only (like from 7am to 6 pm or 8 am to

- 7 pm plus OT, not 24/7 office)
- $\cdot$  One (1) parking slot is 5,000 per vehicle
- $\cdot$  Total rental fee is exclusive of vat monthly bill fees
- $\cdot$  Office/Area has finished floorings and interiors
- $\cdot$  Exclusive of monthly electricity and water bills
- $\cdot$  Three (3) months advance and 3 months deposit w/o VAT
- (refundable), rental (check or cash payment)
- · Post-dated company checks for the monthly rentals to be issued
- before start of lease
- $\cdot$  Lease period is minimum of one (1) year.