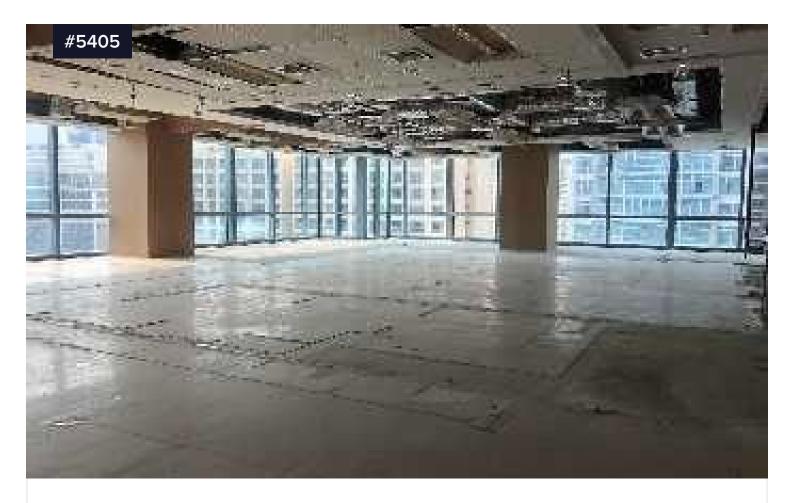

## **SPACIOUS 350SQM OFFICE SPACE @ BDO Equitable Tower Building for LEASE**

?280,875 +VAT /month

Makati, Metro Manila

Covered

[] 350 m<sup>2</sup>

Type Office

For normal office working hours only (like from 7am to 6 pm or 8 am to 7 pm plus OT, not 24/7 office)