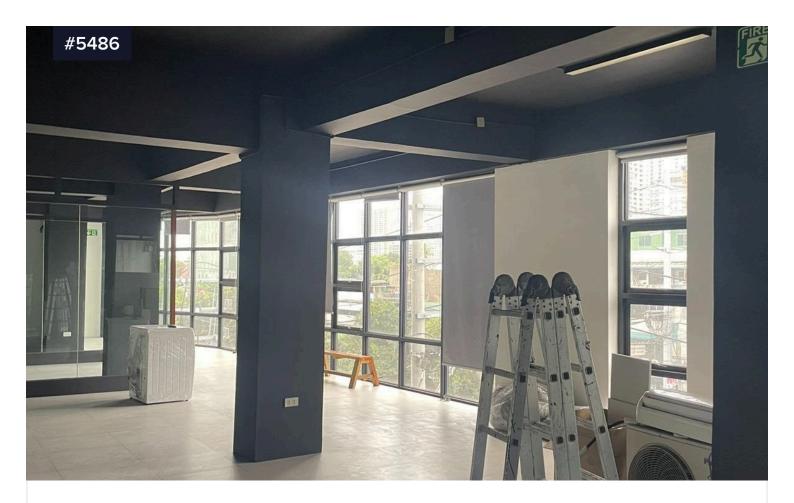

## SPACIOUS OFFICE/COMMERCIAL SPACE 195SQM @SEN.GIL PUYAT PASAY FOR LEASE

?135,622.5 +VAT /month

Pasay, Metro Manila

Covered

[] 195 m<sup>2</sup>