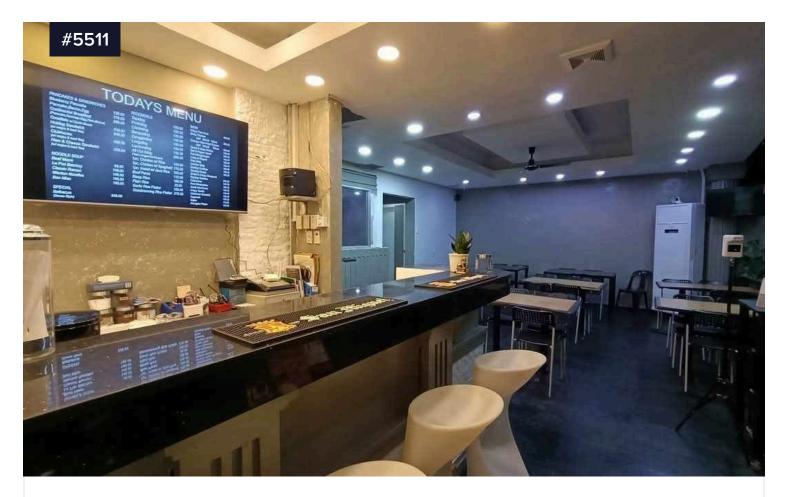

## SPACIOUS COMMERCIAL SPACE FOR ?160,500 +VAT /month RESTOBAR 150SQM @MALATE MANILA

💡 Manila, Metro Manila