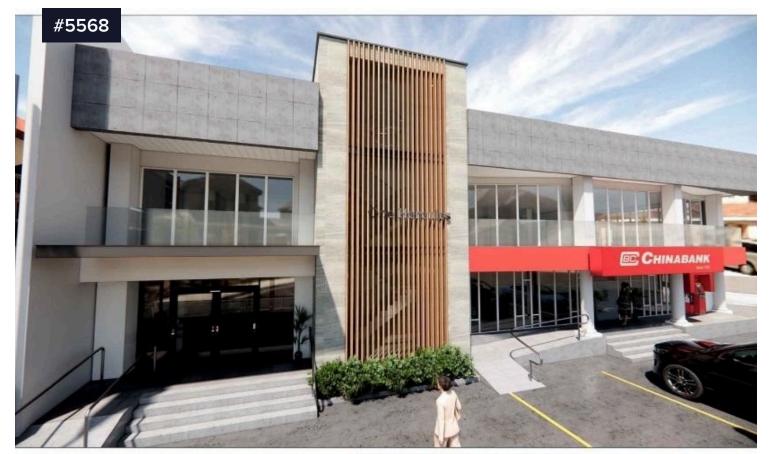

## Prime Commercial Lease in the Heart ?172,270 +VAT /month of Makati | 230 SQM Bare Unit

Makati, Metro Manila

Covered

[] 230 m<sup>2</sup>

Your Business Deserves a Prestigious Address

Position your brand for success in one of Metro Manila's most vibrant business corridors. Located at 125 Hercules Street corner Makati Avenue, this 230 sqm bare unit is the perfect canvas for your next venture—whether you're in retail, dining, fitness, wellness, or professional services.

Strategically nestled where corporate powerhouses, luxury hotels, and upscale residences converge, this location ensures high foot traffic, unmatched visibility, and prestige.

? Key Property Highlights Size: 230 sqm | Bare Unit