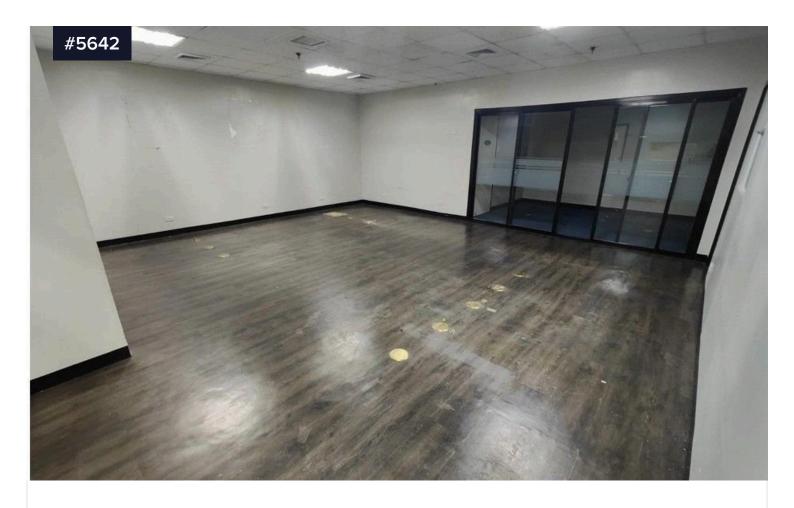

## **ELEVATE YOUR BUSINESS: 153.64 SQM LIBIS OFFICE SPACE FOR LEASE**

?195,629.81 /month

Quezon City, Metro Manila

Covered

[] 153.64 m<sup>2</sup>

Type

Office