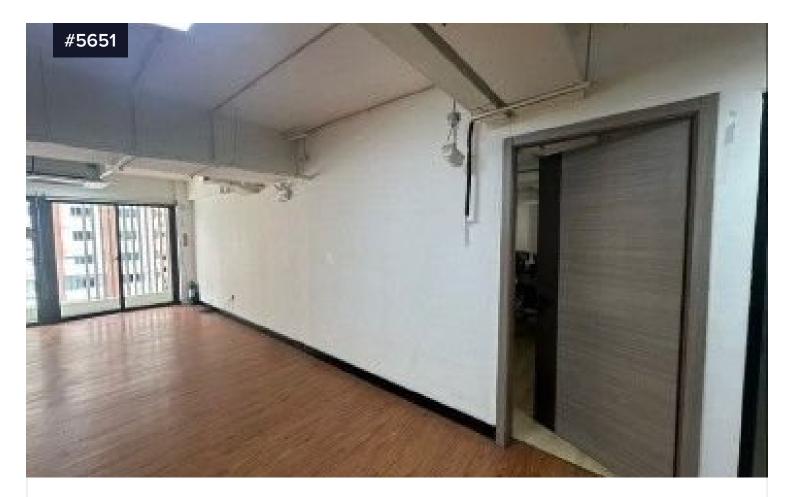

## **SPACIOUS 55SQM OFFICE SPACE** @PARANAQUE

?45,274.9 /month

Paranaque, Metro Manila

Covered

[] 55 m<sup>2</sup>

Notes:

- · PRICE :650/SQM
- · CUSA :120/SQM
- · For normal office working hours only (like from 7am to 6 pm or 8 am to 7 pm plus OT FOR 24/7 office)
- $\cdot$  One (1) parking slot is 5,000 per vehicle
- $\cdot$  Total rental fee is INCLUSIVE of vat monthly bill fees
- $\cdot$  Office/Area has finished floorings and interiors
- $\cdot$  Exclusive of monthly electricity and water bills
- $\cdot$  One (1) month advance with VAT and 2 months deposit w/o VAT (refundable), rental (check or cash payment)
- $\cdot$  Post-dated company checks for the monthly rentals to be issued before start of lease
- $\cdot$  Lease period is minimum of one (1) year.