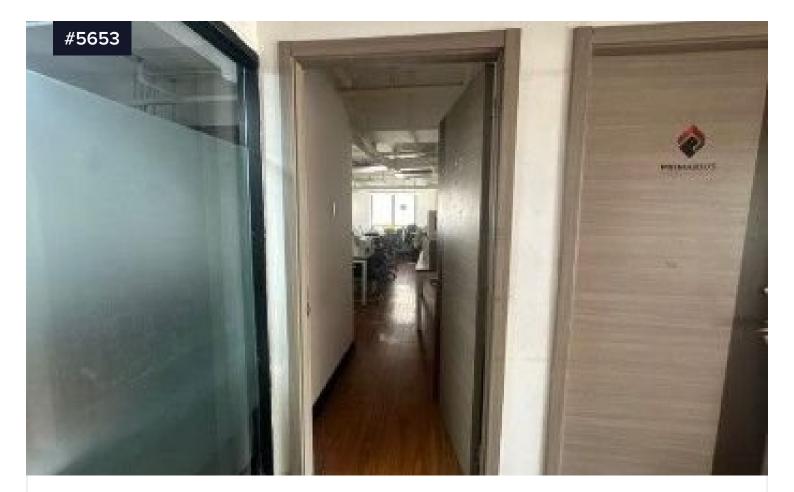

## SPACIOUS 56SQM OFFICE SPACE @PARANAQUE

?45,970.4 /month

Paranaque, Metro Manila

#### Notes:

- · PRICE :650/SQM
- · CUSA :120/SQM
- $\cdot$  For normal office working hours only (like from 7am to 6 pm or 8 am

#### to 7 pm plus OT FOR 24/7 office)

- $\cdot$  One (1) parking slot is 5,000 per vehicle
- $\cdot$  Total rental fee is INCLUSIVE of vat monthly bill fees
- $\cdot$  Office/Area has finished floorings and interiors
- $\cdot$  Exclusive of monthly electricity and water bills