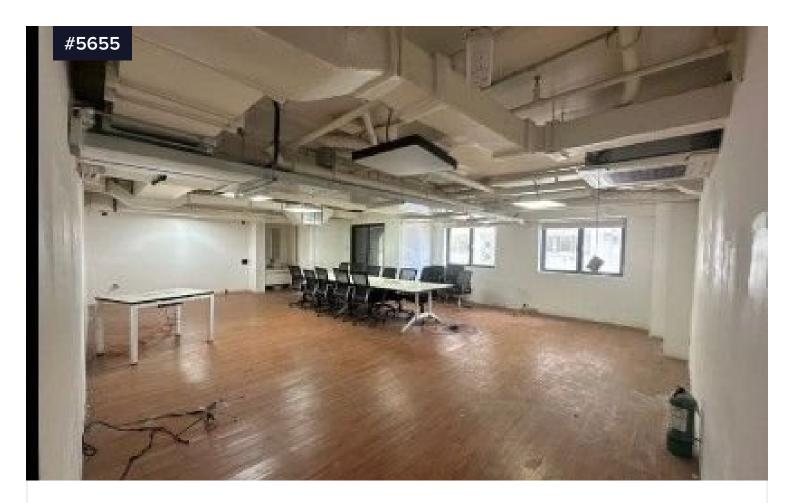

## SPACIOUS OFFICE SPACE FOR LEASE ?62,561.68 /month 76SQM @PARANAQUE

Covered

[] 76 m<sup>2</sup>

Type

Office

## Notes:

PRICE :650/SQMCUSA :120/SQM

- $\cdot$  For normal office working hours only (like from 7am to 6 pm or 8 am to 7 pm plus OT FOR 24/7 office)
- $\cdot$  One (1) parking slot is 5,000 per vehicle
- · Total rental fee is INCLUSIVE of vat monthly bill fees
- · Office/Area has finished floorings and interiors
- · Exclusive of monthly electricity and water bills
- $\cdot$  One (1) month advance with VAT and 2 months deposit w/o VAT (refundable), rental (check or cash payment)
- · Post-dated company checks for the monthly rentals to be issued before start of lease