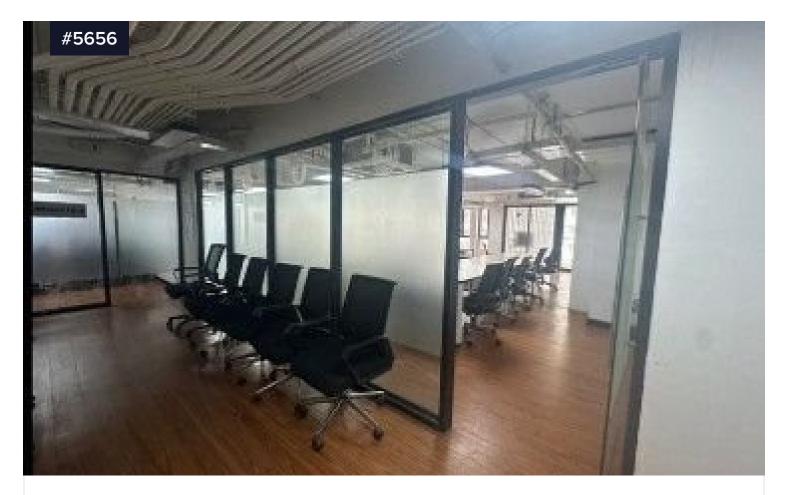

## SPACIOUS OFFICE SPACE FOR LEASE ?85,610.72 /month **104SQM @PARANAQUE**

Paranague, Metro Manila

## Notes:

- · PRICE :650/SQM
- · CUSA :120/SQM
- · For normal office working hours only (like from 7am to 6 pm or 8 am

to 7 pm plus OT FOR 24/7 office)

- · One (1) parking slot is 5,000 per vehicle
- · Total rental fee is INCLUSIVE of vat monthly bill fees
- $\cdot$  Office/Area has finished floorings and interiors
- · Exclusive of monthly electricity and water bills